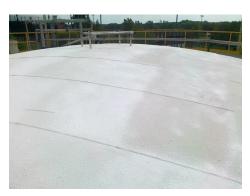

## **BITUMEN TANK**

### **PROJECT DESCRIPTION**

The roof of a bitumen tank needed to be treated as the previous insulation system had begun to deteriorate due to severe C.U.I problems. The customer needed a combined solution to address problems experienced with regards to this corrosion problem and heat transfer losses which was causing the bitumen to harden.

### **COATING SOLUTION**

The offered and applied solution consisted of our primer RUST GRIP to prevent further corrosion, followed by an insulation of 3-4mm of HOT SURFACE COATING, finished off by a top coat of ENDUWALL AL to offer further protection from the elements.