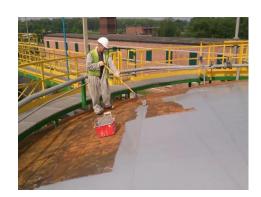

### **PROJECT DESCRIPTION**

The roof of a bitumen tank needed to be treated as the previous insulation system had begun to deteriorate due to severe C.U.I problems. The customer needed a combined solution to address problems experienced with regards to this corrosion problem and heat transfer losses which was causing the bitumen to harden.

### **COATING SOLUTION**

The offered and applied solution consisted of our primer RUST GRIP to prevent further corrosion, followed by an insulation of 3-4mm of HOT SURFACE COATING, finished off by a top coat of ENDUWALL AL to offer further protection from the elements.