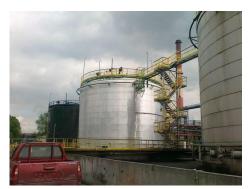

## **BITUMEN TANK**

### **PROJECT DESCRIPTION**

The roof of a bitumen tank needed to be treated as the previous insulation system had begun to deteriorate due to severe C.U.I problems. The customer needed a combined solution to address problems experienced with regards to this corrosion problem and heat transfer losses which was causing the bitumen to harden.