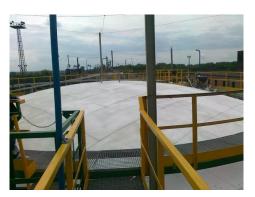

## **BITUMEN TANK**

### **PROJECT DESCRIPTION**

The roof of a bitumen tank needed to be treated as the previous insulation system had begun to deteriorate due to severe C.U.I problems. The customer needed a combined solution to address problems experienced with regards to this corrosion problem and heat transfer losses which was causing the bitumen to harden.

### **COATING SOLUTION**

The offered and applied solution consisted of our primer RUST GRIP to prevent further corrosion, followed by an insulation of 3-4mm of HOT SURFACE COATING, finished off by a top coat of ENDUWALL AL to offer further protection from the elements.