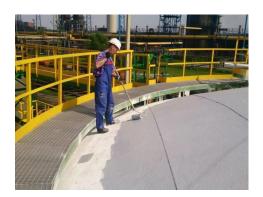

### **PROJECT DESCRIPTION**

The roof of a bitumen tank needed to be treated as the previous insulation system had begun to deteriorate due to severe C.U.I problems. The customer needed a combined solution to address problems experienced with regards to this corrosion problem and heat transfer losses which was causing the bitumen to harden.

### **COATING SOLUTION**

The offered and applied solution consisted of our primer RUST GRIP to prevent further corrosion, followed by an insulation of 3-4mm of HOT SURFACE COATING, finished off by a top coat of ENDUWALL AL to offer further protection from the elements.